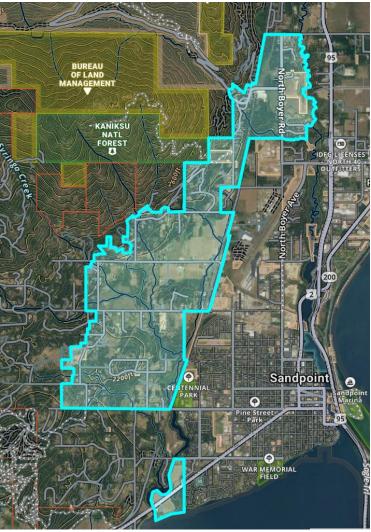

Under Idaho Code § 67-6526(1), a city's AOI may not extend more than two (2) miles beyond its incorporated boundaries. Sandpoint's proposed AOI reduces the total area from approximately 12.3 square miles to 3.4 square miles. According to the city's submittal, the proposed boundary is limited to areas adjacent to the existing city limits and does not exceed the two-mile limit. Planning staff, in collaboration with GIS staff, reviewed the proposed AOI map and verified that the boundary appears to comply with the statutory distance limitation.

The statute also requires that AOI boundaries include only areas that are "very likely to be annexed within the next five (5) years." Sandpoint's proposal reduces its prior AOI by eliminating large, remote areas unlikely to be annexed in the near term, concentrating instead on more contiguous, serviceable lands. However, staff notes that historical annexation activity over the past ten (10) years shows Sandpoint has completed only one annexation — a 32.2-acre property located on Baldy Mountain Road, which the city owns and currently operates as a disc golf course. The limited historical annexation activity may suggest a slower pace of annexation, and the proposal does not include additional evidence, such as annexation plans or agreements, indicating future annexation is likely. While the proposal references logical growth patterns and serviceability, further information may be helpful to fully evaluate whether the five-year annexation likelihood standard is met.