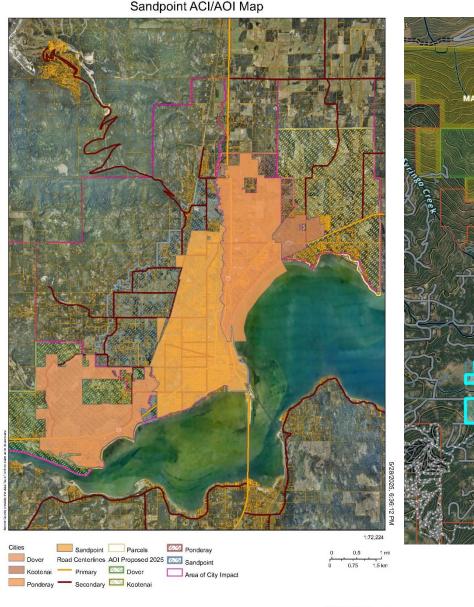

### **Proposed Area of Impact:**

Sandpoint ACI/AOI Map

Under Idaho Code § 67-6526(1), a city's AOI may not extend more than two (2) miles beyond its incorporated boundaries. Sandpoint's proposed AOI reduces the total area from approximately 12.3 square miles to 3.4 square miles. According to the city's submittal, the proposed boundary is limited to areas adjacent to the existing city limits and does not exceed the two-mile limit. Planning staff, in collaboration with GIS staff, reviewed the proposed AOI map and verified that the boundary appears to comply with the statutory distance limitation.