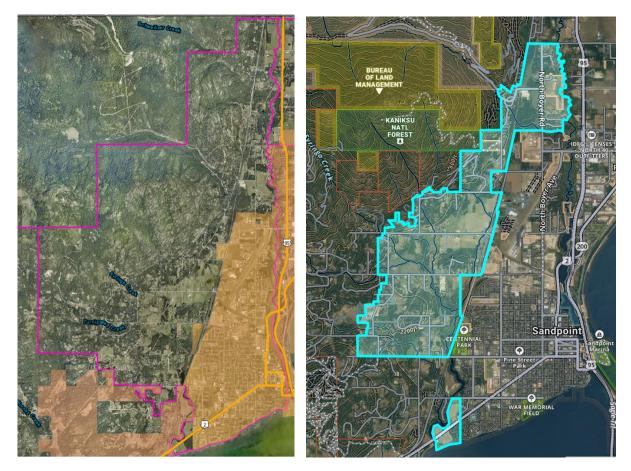

Under Idaho Code § 67-6526(1), a city's AOI may not extend more than two (2) miles beyond its incorporated boundaries. Sandpoint's proposed AOI reduces the total area from approximately 12.3 square miles to 3.4 square miles. According to the city's submittal, the proposed boundary is limited to areas adjacent to the existing city limits and does not exceed the two-mile limit. Planning staff, in collaboration with GIS staff, reviewed the proposed AOI map and verified that the boundary appears to comply with the statutory distance limitation.

The statute also requires that AOI boundaries include only areas that are "very likely to be annexed within the next five (5) years." Sandpoint's proposal reduces its prior AOI by eliminating large, remote areas unlikely to be annexed in the near term, concentrating instead on more contiguous, serviceable lands. However, staff notes that historical annexation activity over the past ten (10) years shows Sandpoint has completed only one annexation — a 32.2-acre property located on Baldy Mountain Road, which the city owns and currently operates as a disc golf course. The limited historical annexation activity may suggest a slower pace of annexation, and the proposal does not include additional evidence, such as annexation plans or agreements, indicating future annexation is likely. While the proposal references logical growth patterns and serviceability, further information may be helpful to fully evaluate whether the five-year annexation likelihood standard is met.